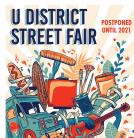

#### \$45,243

- U District Station Opening & Food Walk October 2, 2021
- U District Cherry Blossom Festival Spring 2022
- U District Street Fair May 2022